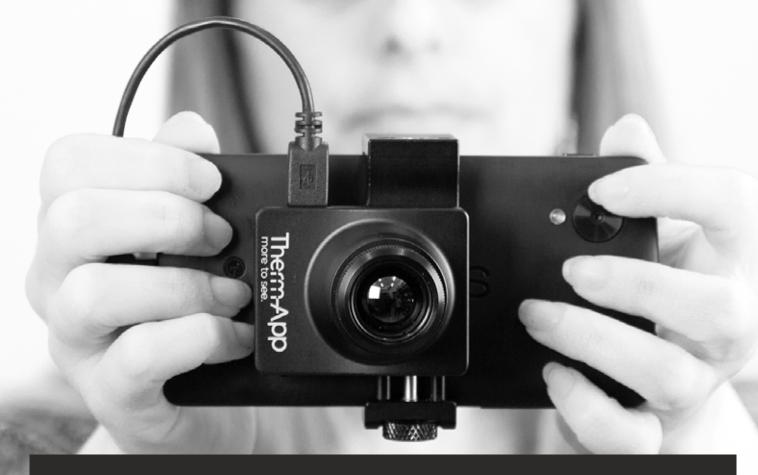

## Why Stay in the Dark?

The Therm-App® camera improves effectiveness in the field, by providing a clear image even in total darkness and delivering mission critical information which can save lives. The compact and lightweight camera with interchangeable

lenses enables users to record and immediately share highquality thermal images and videos. Connecting to many Android smartphones, it offers superb image quality and low power consumption.

01

Human size targets up to 1,070m

Vehicle size targets up to 2,368m

LONG RANGE DETECTION

02

03

**INTERCHANGEABLE LENSES** 

Therm-App offers a variety of lenses to match specific operational needs.

**MODULAR** 

Compatible with head-mounts, tripods, handles and other standard 1/4"-20 mounts.