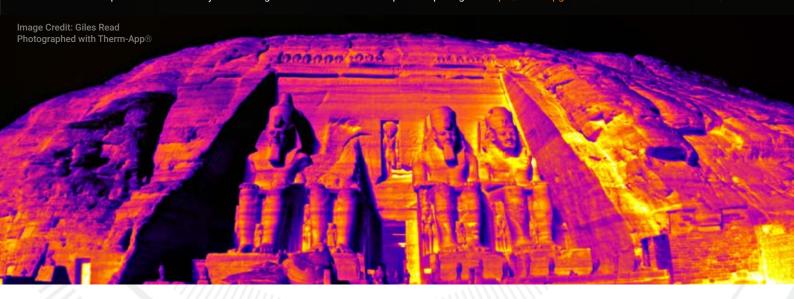

## Why Stay in the Dark?

The Therm-App® camera improves effectiveness in the field, by providing a clear image even in total darkness and delivering mission critical information which can save lives. The compact and lightweight camera with interchangeable

lenses enables users to record and immediately share highquality thermal images and videos. Connecting to many Android smartphones, it offers superb image quality and low power consumption.

01

Human size targets up to 1,070m