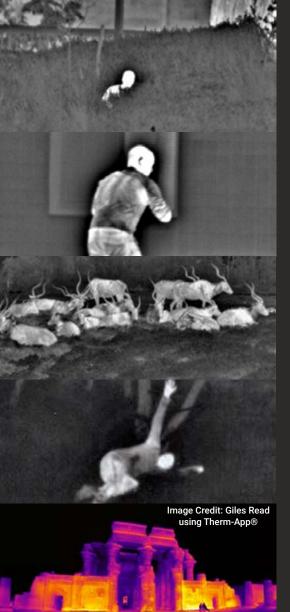

## **Main Applications**

### Security

See the unseen while on routine perimeter patrol, securing a facility, or identifying potential threats in dark or badly lit areas. It's easier to control and secure a perimeter, by obtaining clear images of people, animals, or vehicles at the scene.

#### Law Enforcement

Improve situational awareness and enhance safety while on patrol, responding to distress calls, exiting patrol vehicles, and entering buildings. Identify perpetrators trying to avoid detection or fleeing the scene.

#### Wildlife Observation

Obtain a clear view of animals in the wild, irrespective of lighting or weather conditions— through high grass, dense brush, or forested areas.

#### Search & Rescue

Locate injured or unconscious people on land or in water, in any weather or environmental conditions such as fog or smoke. Detect signs of life even in thick foliage or wooded areas, day or night.

#### Thermography & Leak Detection

Estimate temperatures, conduct aerial surveys, easily reveal hidden leaks, mold, and cold/hot spots around the house.

More than a handheld thermal camera, Therm-App is an extremely versatile piece of hardware. From drones to weapon sights to driving night vision assistance, Therm-App is a high-performance handheld thermal imaging device with application possibilities that are still being discovered. These innovative devices can be used by professionals for security, safety, construction, maintenance, wildlife observation, and many other applications.